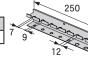

Tool insert stand 16



CN-103 9 pcs. (for 6 rooms)

-150 (Container box 3 pcs. / set

# **Consumables / Replacement parts**

### **Container box**

| _ |          |           |          |       |  |  |
|---|----------|-----------|----------|-------|--|--|
|   | CODE     | h         | Capacity | Q'ty  |  |  |
| ſ | CN-103-3 | 103(88)   | 8 ℓ      | 3pcs. |  |  |
| [ | -150-3   | 150 (135) | 12 ℓ     |       |  |  |





Lid for container box

CODE Q'ty

CN-FT-3 3pcs.

CN-S 84-3 -S135-3

**Dividers for storage cabinet** 

CODE Required box Q'ty

Hook base panel CODE Q'ty 6SD-FBP 2pcs.



Air gun set CODE 6SD-AIR



# Hook for spanner

#### Hook Short hook

Long hook

CODE Q'ty 6SD-FS 5pcs.

CODE Q'ty

6SD-FL 5pcs





U-type long hook

CODE Q'ty

6SD-UFL 5pcs.







Hook for driver





# Ensures safe tool settings! Improves the work environment in the factory!

**→** Helps in the rapid implementation of the five S's in your factory.

**▷** Compact and space saving.

White board

Do-it-yourself style allows you to do the assembly. □

### White board and Punched board

Useful as a bulletin board or message board, and for attaching drawings Freely mounting position on the left or right side.



Punched board

# **Shelf Board**

Shelf is deep enough for a laptop computer, and the shelf can be attached at whatever height you desire.





# Hook base panel







Effective utilization of a rear space

## Tool insert stand (Option)

Insert and store frequently used hand tools, stationery, etc.



Tool insert stand 5 Movable model (5 pockets)



Tool insert stand 16 Fixed mode