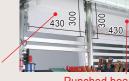

### White board and Punched board

Useful as a bulletin board or message board, and for attaching drawings Freely mounting position on the left or right side.

Punched board