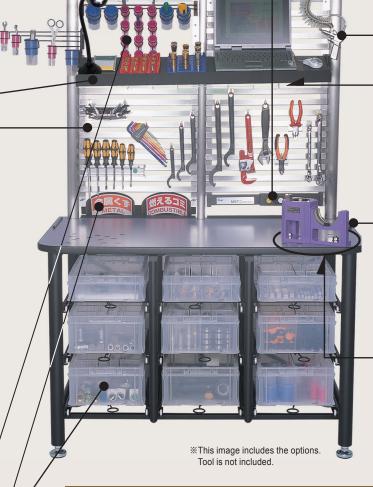

Work table

CODE

6SD-01

Upper lighting

Lighting switch and socket

Upper lighting (32W) and under shelf

lighting (20W) (max. capacity 1,500W)

Air gun

Can be mounted on either the right or left.

Brightly lit, safe work space

Lower lighting

Safety stopper

Prevents dropping of cutting tools

**Tabletop** The tool setup stand (sold separately)

can be installed anywhere using the

tabletop holes. No need to put your own

and tool holders

holes in the tabletop

Safety light cover.

### White board and Punched board

Useful as a bulletin board or message board, and for attaching drawings Freely mounting position on the left or right side.

Punched board

# **Shelf Board**

Shelf is deep enough for a laptop computer, and the shelf can be attached at whatever height you desire.

# Hook base panel

Effective utilization of a rear space