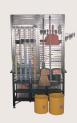

#### **Dust Shooter**

CODE 6SD-DST

Comes with two kinds of sign seals.

\*Trash cans are not provided. Please prepare it by yourself.

| Tool insert stand 5 |                  |                 |  |  |  |  |  |
|---------------------|------------------|-----------------|--|--|--|--|--|
|                     | CODE             | Attachment q'ty |  |  |  |  |  |
|                     | 6SD-IS5          | 5pcs.           |  |  |  |  |  |
|                     | 5-pocket movable | e model         |  |  |  |  |  |

### **Dust Shooter** (Option)

Easy trash separation.