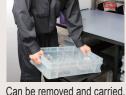

### Container box

The see-through box allows

easy storage and organizing.

Organizing

Optional dividers allow you to easily organize and systematize items.