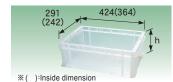

### **Container box**

| _ |          |           |          |       |  |  |
|---|----------|-----------|----------|-------|--|--|
|   | CODE     | h         | Capacity | Q'ty  |  |  |
| ſ | CN-103-3 | 103(88)   | 8 ℓ      | 3pcs. |  |  |
| [ | -150-3   | 150 (135) | 12 ℓ     |       |  |  |

### Container box

The see-through box allows

easy storage and organizing.

Organizing

Optional dividers allow you to easily organize and systematize items.