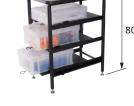

Work table

CODE

6SD-01

Upper lighting

Lighting switch and socket

Upper lighting (32W) and under shelf

lighting (20W) (max. capacity 1,500W)

Air gun

Can be mounted on either the right or left.

Brightly lit, safe work space

Lower lighting

Safety stopper

Prevents dropping of cutting tools

**Tabletop** The tool setup stand (sold separately)

can be installed anywhere using the

tabletop holes. No need to put your own

and tool holders

holes in the tabletop

Safety light cover.

## **Dimensions**