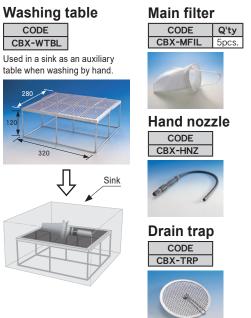

## Std. Access.

| CODE                                   | Description       | Q'ty  |
|----------------------------------------|-------------------|-------|
| CBX-HNZ                                | Hand nozzle       | 1pc.  |
| -MFIL                                  | Main filter       | 2pcs. |
| -SFIL                                  | Sub-filter        | 2pcs. |
| -TRP                                   | Drain trap        | 1pc.  |
| -GSTP                                  | Rubber drain plug | 1pc.  |
| -WBSK                                  | Washing basket    | 1pc.  |
| -WTBL                                  | Washing table     | 1pc.  |
| Sink outer cover                       |                   | 1set  |
| Hook                                   |                   | 2pcs. |
| Bamboo brush                           |                   | 1pc.  |
| Primary power code (plug attached 15m) |                   | 1pc.  |