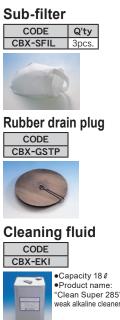

## Std. Access.

| CODE                                   | Description       | Q'ty  |
|----------------------------------------|-------------------|-------|
| CBX-HNZ                                | Hand nozzle       | 1pc.  |
| -MFIL                                  | Main filter       | 2pcs. |
| -SFIL                                  | Sub-filter        | 2pcs. |
| -TRP                                   | Drain trap        | 1pc.  |
| -GSTP                                  | Rubber drain plug | 1pc.  |
| -WBSK                                  | Washing basket    | 1pc.  |
| -WTBL                                  | Washing table     | 1pc.  |
| Sink outer cover                       |                   | 1set  |
| Hook                                   |                   | 2pcs. |
| Bamboo brush                           |                   | 1pc.  |
| Primary power code (plug attached 15m) |                   | 1pc.  |

## **Consumables / Replacement parts**